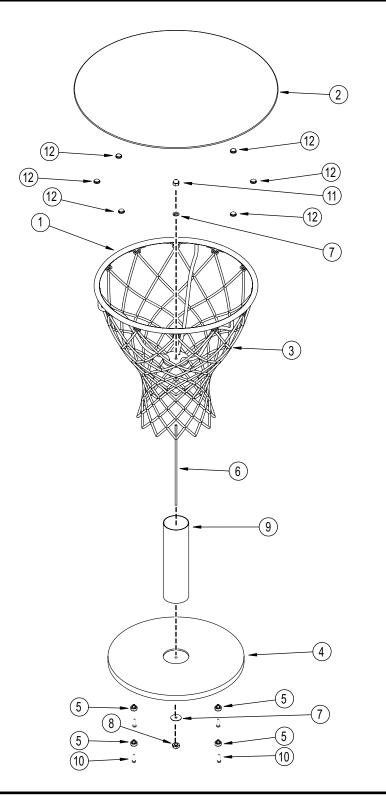

### PARTS LIST - See Hardware Identifier

| V | <u>ltem</u> | <u>Qty.</u> | <u>Part No.</u> | <b>Description</b>        | <u>ltem</u> | <u>Qty.</u> | <u>Part No.</u> | <b>Description</b>   |
|---|-------------|-------------|-----------------|---------------------------|-------------|-------------|-----------------|----------------------|
|   | 1           | 1           | 908400          | Rim, Table Support        | 8           | 1           | 206141          | Nut, Jam, 1/4-20     |
|   | 2           | 1           | 208131          | Table Top, Acrylic        | 9           | 1           | 906133          | Pole, (Black)        |
|   | 3           | 1           |                 | Net                       | 10          | 1           | 205856          | Screw, Phillips Head |
|   | 4           | 1           | 600057          | Base, Laminated           | 11          | 1           | 206142          | Nut, Acorn, 1/4-20   |
|   | 5           | 4           | 206146          | Glider, Feet              | 12          | 6           | 206147          | Bumpers, (Clear)     |
|   | 6           | 1           | 205673          | Rod, 1/4-20 x 13-1/8 Long | 13          | 2           | 203006          | Wrench, 7/16"        |
|   | 7           | 2           | 206144          | Washer, Large             |             |             |                 |                      |
|   |             |             |                 |                           |             |             |                 |                      |

# HARDWARE IDENTIFIER (NUTS AND WASHERS)

Get to know the basic parts of your system...